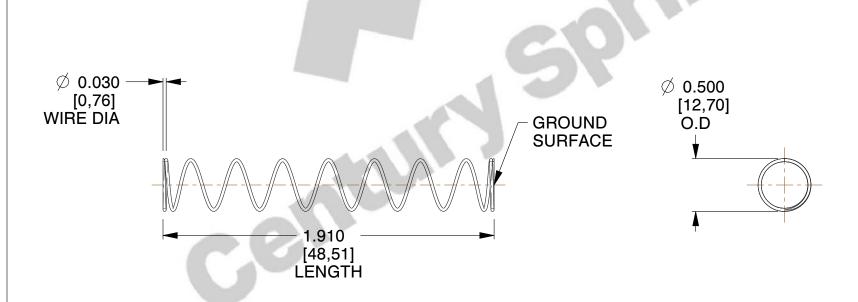

## **NOTES:**

Material : Spring Steel
 Finish : Glod Irridite

3. Ends : Closed and Ground

4. Total Coils: 10.000

5. Sugg. Max. Deflection: 0.730 (in)6. Sugg. Max. Load: 2.300 (lbs)

7. All Drawing Dimensions are in Inches [mm]