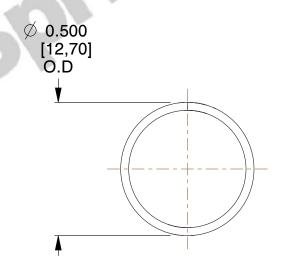

## **NOTES:**

1. Material : Spring Steel 2. Finish : Glod Irridite

3. Ends: Closed

4. Total Coils: 10.000

5. Sugg. Max. Deflection: 0.130 (in)6. Sugg. Max. Load: 2.300 (lbs)

7. All Drawing Dimensions are in Inches [mm]