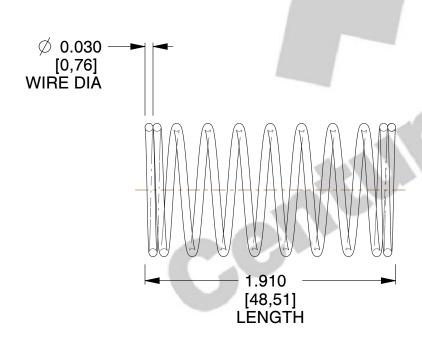

## **NOTES:**

1. Material : Spring Steel 2. Finish : Glod Irridite

3. Ends: Closed

4. Total Coils: 10.000

5. Sugg. Max. Deflection: 0.130 (in)6. Sugg. Max. Load: 2.300 (lbs)

7. All Drawing Dimensions are in Inches [mm]