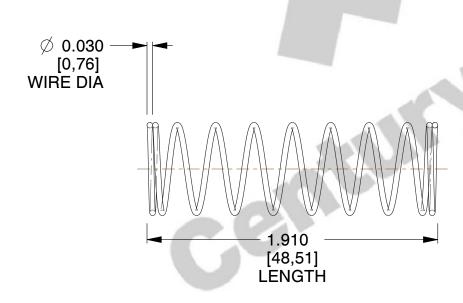

## **NOTES:**

1. Material : Spring Steel 2. Finish : Glod Irridite

3. Ends: Closed

4. Total Coils: 10.000

5. Sugg. Max. Deflection : 0.930 (in)6. Sugg. Max. Load : 2.300 (lbs)

7. All Drawing Dimensions are in Inches [mm]