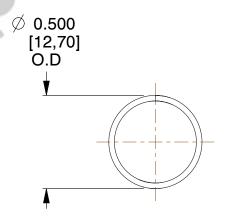

## **NOTES:**

1. Material : Spring Steel 2. Finish : Glod Irridite

3. Ends: Closed

4. Total Coils: 10.000

5. Sugg. Max. Deflection : 0.930 (in)6. Sugg. Max. Load : 2.300 (lbs)

7. All Drawing Dimensions are in Inches [mm]