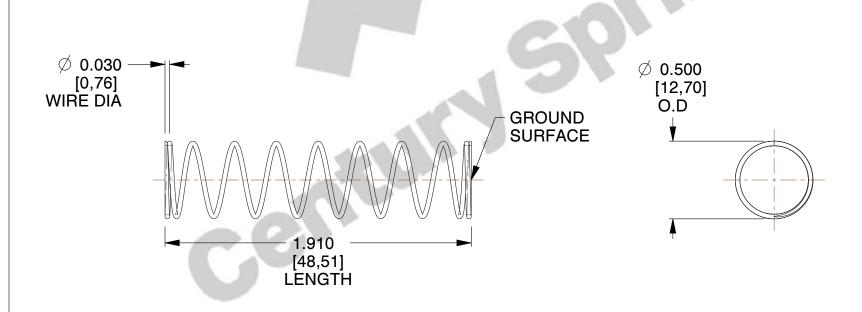

## **NOTES:**

Material : Spring Steel
Finish : Glod Irridite

3. Ends: Closed and Ground

4. Total Coils: 10.000

5. Sugg. Max. Deflection: 0.740 (in) 6. Sugg. Max. Load: 2.300 (lbs)

7. All Drawing Dimensions are in Inches [mm]

SCALE

1.619

| COMPONENT           | SPRINGS |          |
|---------------------|---------|----------|
| 11772               |         | UNIT     |
|                     |         | INCH [mm |
| COMPRESSION SPRINGS | SHEET   |          |
|                     |         | 1 of 1   |