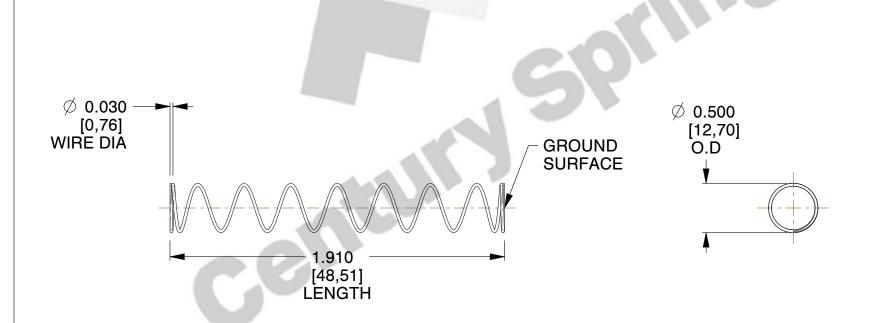

## **NOTES:**

Material : Spring Steel
 Finish : Glod Irridite

3. Ends: Closed and Ground

4. Total Coils: 10.000

5. Sugg. Max. Deflection: 2.800 (in) 6. Sugg. Max. Load: 2.300 (lbs)

7. All Drawing Dimensions are in Inches [mm]