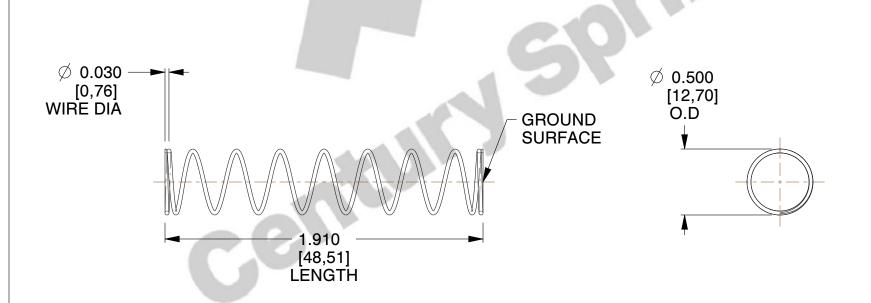

## **NOTES:**

Material : Spring Steel
Finish : Glod Irridite

3. Ends: Closed and Ground

4. Total Coils: 10.000

5. Sugg. Max. Deflection: 0.340 (in) 6. Sugg. Max. Load: 2.300 (lbs)

7. All Drawing Dimensions are in Inches [mm]