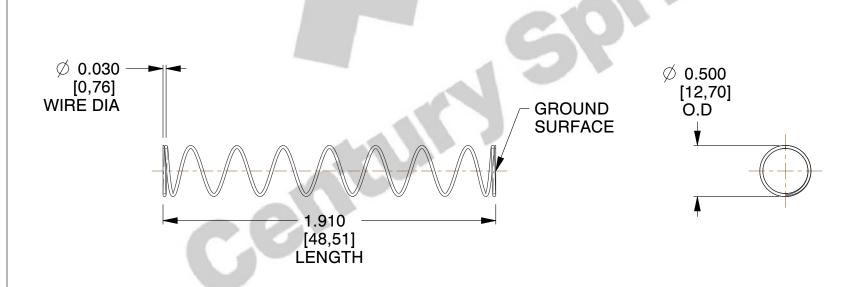

## **NOTES:**

1. Material : Spring Steel 2. Finish : Glod Irridite

3. Ends: Closed and Ground

4. Total Coils: 10.000

5. Sugg. Max. Deflection: 2.300 (in)6. Sugg. Max. Load: 2.300 (lbs)

7. All Drawing Dimensions are in Inches [mm]

SCALE

1.067

| OMPONENT            | SPRINGS |           |
|---------------------|---------|-----------|
| 11772               |         | UNIT      |
|                     |         | INCH [mm] |
| COMPRESSION SPRINGS | SHEET   |           |
|                     |         | 1 of 1    |