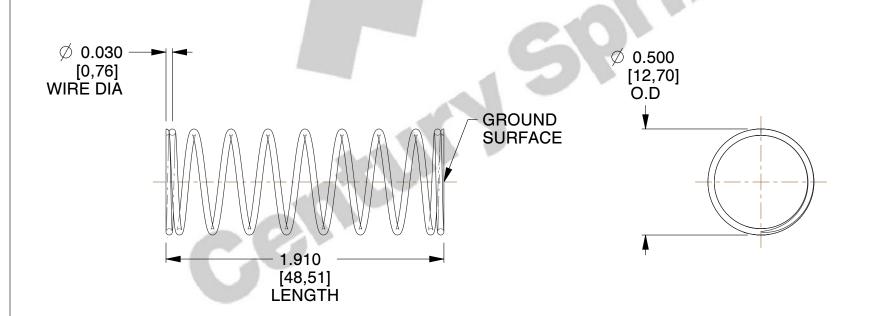

## **NOTES:**

Material : Spring Steel
 Finish : Glod Irridite

3. Ends: Closed and Ground

4. Total Coils: 10.000

5. Sugg. Max. Deflection: 0.580 (in)6. Sugg. Max. Load: 2.300 (lbs)

7. All Drawing Dimensions are in Inches [mm]

2.210

SCALE

11772

COMPONENT

COMPRESSION SPRINGS

UNIT
INCH [mm]
SHEET

1 of 1

**SPRINGS**