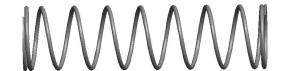

## **NOTES:**

1. Material : Spring Steel 2. Finish : Glod Irridite

3. Ends: Closed and Ground

4. Total Coils: 10.000

5. Sugg. Max. Deflection: 0.620 (in)6. Sugg. Max. Load: 2.300 (lbs)

7. All Drawing Dimensions are in Inches [mm]