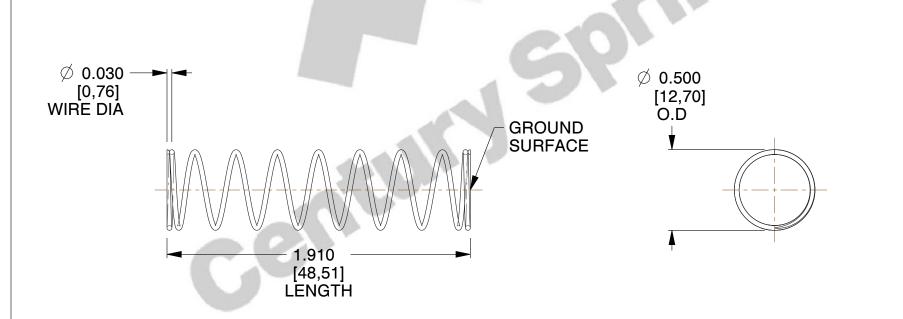

## **NOTES:**

1. Material : Spring Steel 2. Finish : Glod Irridite

3. Ends: Closed and Ground

4. Total Coils: 10.000

5. Sugg. Max. Deflection: 0.620 (in)6. Sugg. Max. Load: 2.300 (lbs)

7. All Drawing Dimensions are in Inches [mm]