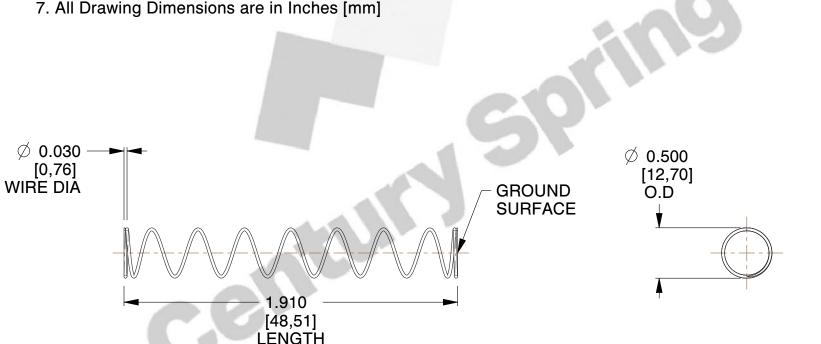

## **NOTES:**

1. Material : Spring Steel 2. Finish: Glod Irridite

3. Ends: Closed and Ground

4. Total Coils: 10.000

5. Sugg. Max. Deflection: 2.400 (in) 6. Sugg. Max. Load: 2.300 (lbs)

7. All Drawing Dimensions are in Inches [mm]