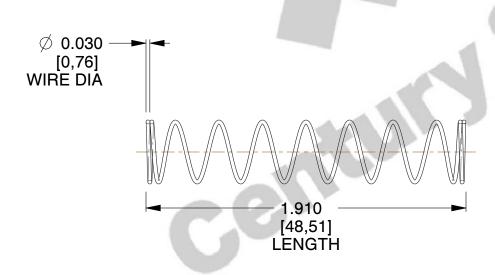

## **NOTES:**

Material : Music Wire
Finish : Glod Irridite

3. Ends: Closed

4. Total Coils: 10.000

5. Sugg. Max. Deflection: 1.700 (in)6. Sugg. Max. Load: 2.300 (lbs)

7. All Drawing Dimensions are in Inches [mm]