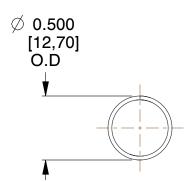

## **NOTES:**

Material : Music Wire
Finish : Glod Irridite

3. Ends: Closed

4. Total Coils: 10.000

5. Sugg. Max. Deflection: 1.700 (in)6. Sugg. Max. Load: 2.300 (lbs)

7. All Drawing Dimensions are in Inches [mm]