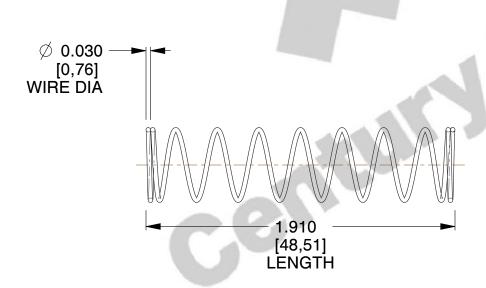

## **NOTES:**

1. Material : Stainless Steel

2. Finish: Glod Irridite

3. Ends: Closed

4. Total Coils: 10.000

5. Sugg. Max. Deflection: 0.880 (in)6. Sugg. Max. Load: 2.300 (lbs)

7. All Drawing Dimensions are in Inches [mm]