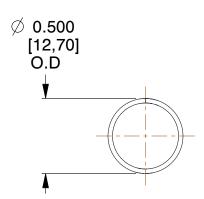

## **NOTES:**

1. Material : Stainless Steel

2. Finish: Glod Irridite

3. Ends: Closed

4. Total Coils: 10.000

5. Sugg. Max. Deflection: 0.880 (in)6. Sugg. Max. Load: 2.300 (lbs)

7. All Drawing Dimensions are in Inches [mm]