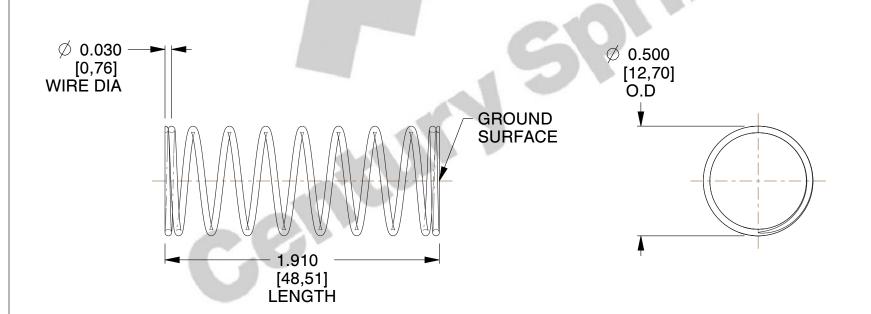

## **NOTES:**

1. Material : Spring Steel 2. Finish : Glod Irridite

3. Ends: Closed and Ground

4. Total Coils: 10.000

5. Sugg. Max. Deflection: 0.770 (in)6. Sugg. Max. Load: 2.300 (lbs)

7. All Drawing Dimensions are in Inches [mm]

SCALE

2.286

COMPONENT

**COMPRESSION SPRINGS** 

\_\_\_\_

UNIT

**SPRINGS** 

11772 INCH [mm]