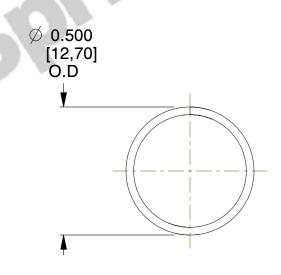

## **NOTES:**

1. Material: Stainless Steel

2. Finish: Glod Irridite

3. Ends: Closed

4. Total Coils: 10.000

5. Sugg. Max. Deflection: 0.580 (in)6. Sugg. Max. Load: 2.300 (lbs)

7. All Drawing Dimensions are in Inches [mm]