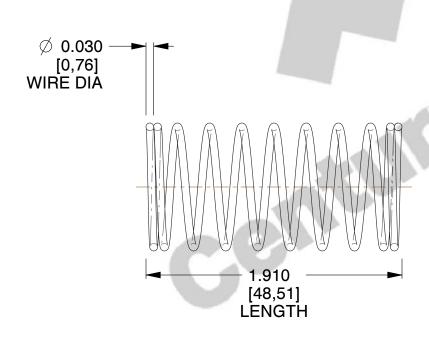

## **NOTES:**

1. Material: Stainless Steel

2. Finish: Glod Irridite

3. Ends: Closed

4. Total Coils: 10.000

5. Sugg. Max. Deflection: 0.580 (in)6. Sugg. Max. Load: 2.300 (lbs)

7. All Drawing Dimensions are in Inches [mm]