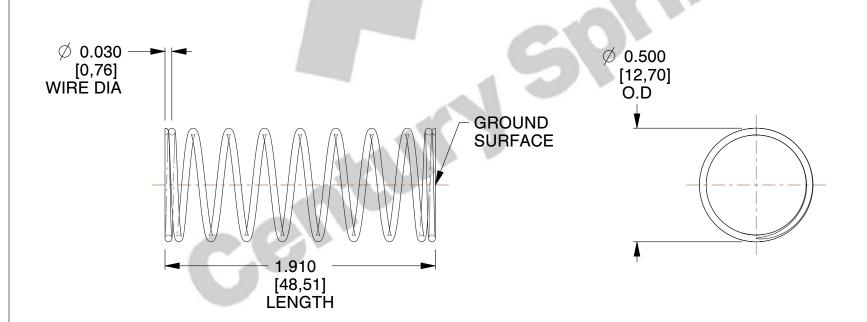

## **NOTES:**

1. Material : Spring Steel 2. Finish : Glod Irridite

3. Ends: Closed and Ground

4. Total Coils: 10.000

5. Sugg. Max. Deflection: 0.580 (in)6. Sugg. Max. Load: 2.300 (lbs)

7. All Drawing Dimensions are in Inches [mm]

2.367

SCALE

COMPRESSION SPRINGS

COMPONENT

11772

SPRINGS

INCH [mm]

SHEET