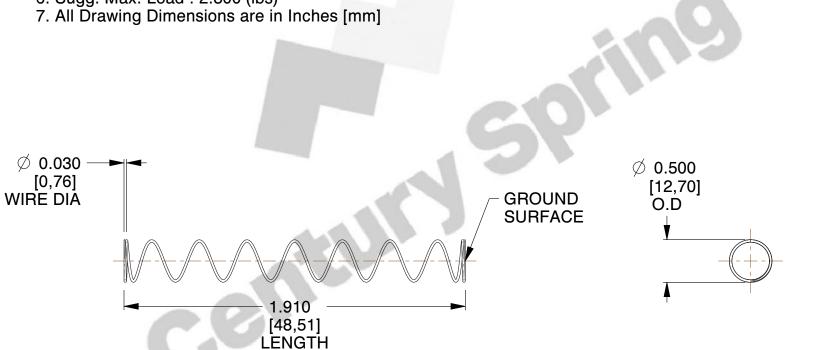

## **NOTES:**

1. Material : Spring Steel 2. Finish : Glod Irridite

3. Ends: Closed and Ground

4. Total Coils: 10.000

5. Sugg. Max. Deflection: 2.400 (in)6. Sugg. Max. Load: 2.300 (lbs)

This file and any associated information and specifications are provided for reference and evaluation purposes only, and is subject to change without notice. MW Industries makes no representations, warranties or guarantees as to the appropriateness, accuracy, completeness, or suitability for any purpose, of the file, information or specifications. You are solely responsible for the use of the file, information or specifications.