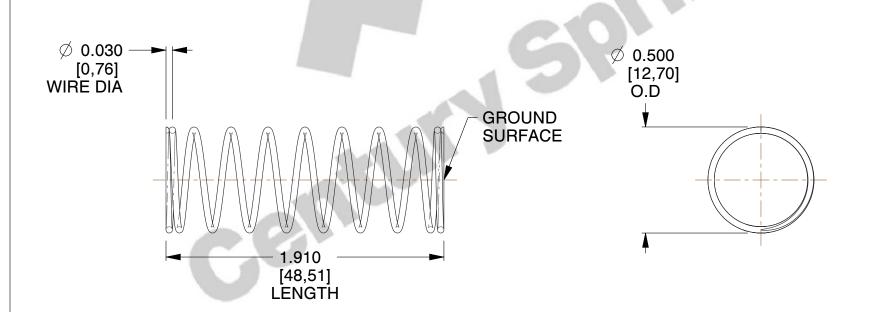

## **NOTES:**

1. Material : Stainless Steel

2. Finish: Glod Irridite

3. Ends: Closed and Ground

4. Total Coils: 10.000

5. Sugg. Max. Deflection: 0.760 (in)6. Sugg. Max. Load: 2.300 (lbs)

7. All Drawing Dimensions are in Inches [mm]