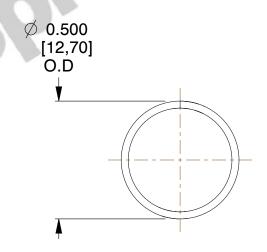

## **NOTES:**

1. Material: Stainless Steel

2. Finish: Glod Irridite

3. Ends: Closed

4. Total Coils: 10.000

5. Sugg. Max. Deflection: 0.500 (in) 6. Sugg. Max. Load: 2.300 (lbs)

7. All Drawing Dimensions are in Inches [mm]