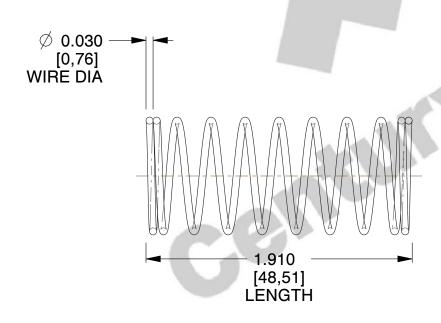

## **NOTES:**

1. Material: Stainless Steel

2. Finish: Glod Irridite

3. Ends: Closed

4. Total Coils: 10.000

5. Sugg. Max. Deflection: 0.500 (in) 6. Sugg. Max. Load: 2.300 (lbs)

7. All Drawing Dimensions are in Inches [mm]