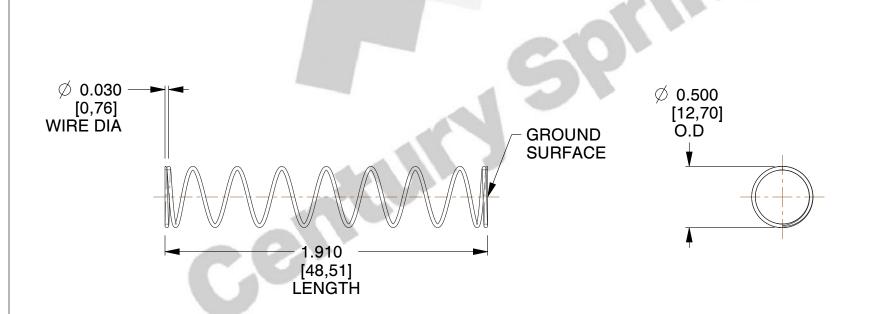

## **NOTES:**

1. Material : Stainless Steel

2. Finish: Glod Irridite

3. Ends: Closed and Ground

4. Total Coils: 10.000

5. Sugg. Max. Deflection: 1.300 (in)6. Sugg. Max. Load: 2.300 (lbs)

7. All Drawing Dimensions are in Inches [mm]