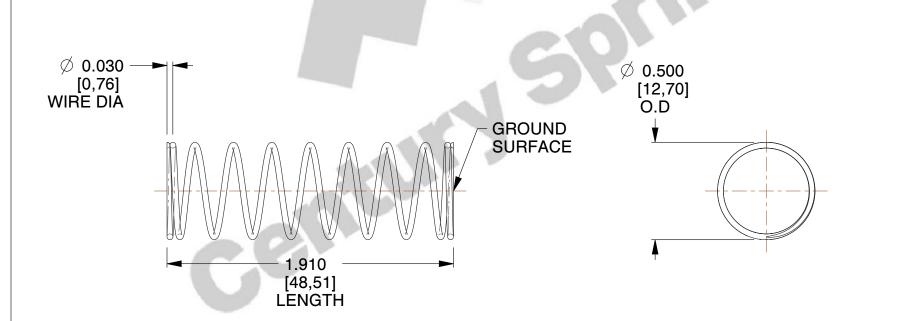

## **NOTES:**

1. Material: Stainless Steel

2. Finish: Glod Irridite

3. Ends: Closed and Ground

4. Total Coils: 10.000

5. Sugg. Max. Deflection: 1.100 (in)

6. Sugg. Max. Load: 2.300 (lbs)

7. All Drawing Dimensions are in Inches [mm]