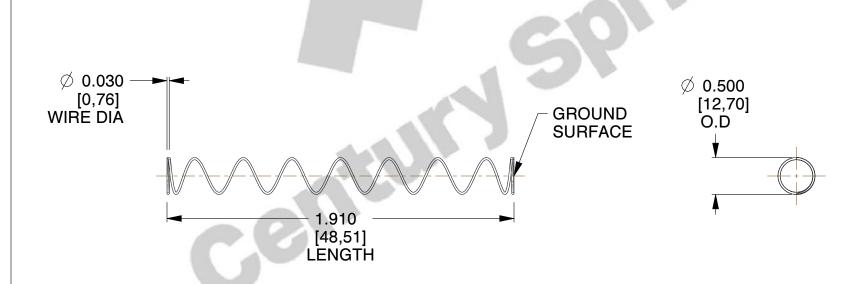

## **NOTES:**

Material : Spring Steel
 Finish : Glod Irridite

3. Ends: Closed and Ground

4. Total Coils: 10.000

5. Sugg. Max. Deflection: 3.100 (in)6. Sugg. Max. Load: 2.300 (lbs)

7. All Drawing Dimensions are in Inches [mm]