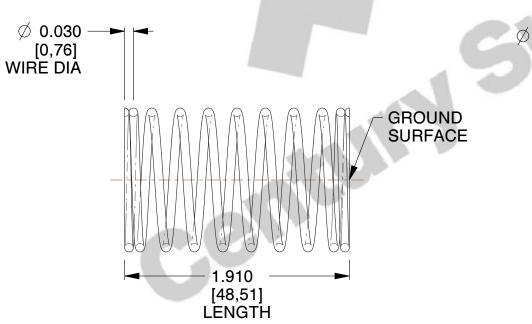

## **NOTES:**

1. Material : Music Wire 2. Finish : Glod Irridite

3. Ends: Closed and Ground

4. Total Coils: 10.000

5. Sugg. Max. Deflection: 0.440 (in)6. Sugg. Max. Load: 2.300 (lbs)

7. All Drawing Dimensions are in Inches [mm]

SCALE

3.000

COMPONENT

11772

NCH [mm]

**SPRINGS** 

COMPRESSION SPRINGS

SHEET 1 of 1