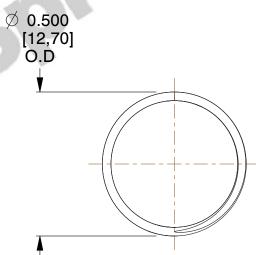

## **NOTES:**

1. Material : Music Wire 2. Finish : Glod Irridite

3. Ends: Closed and Ground

4. Total Coils: 10.000

5. Sugg. Max. Deflection: 0.440 (in)6. Sugg. Max. Load: 2.300 (lbs)

7. All Drawing Dimensions are in Inches [mm]

SCALE

3.000

COMPONENT

11772

NCH [mm]

**SPRINGS** 

COMPRESSION SPRINGS

SHEET 1 of 1