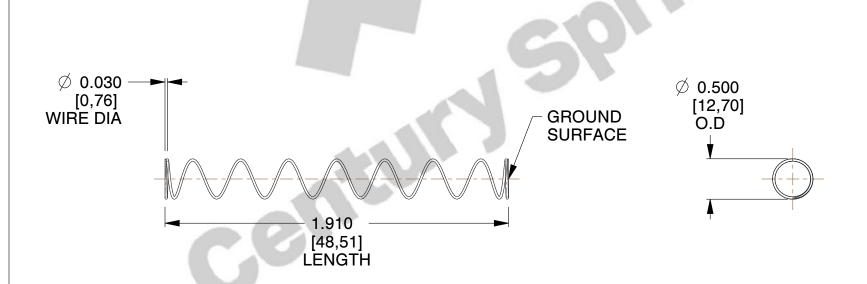

## **NOTES:**

1. Material : Spring Steel 2. Finish : Glod Irridite

3. Ends: Closed and Ground

4. Total Coils: 10.000

5. Sugg. Max. Deflection: 1.800 (in)6. Sugg. Max. Load: 2.300 (lbs)

7. All Drawing Dimensions are in Inches [mm]