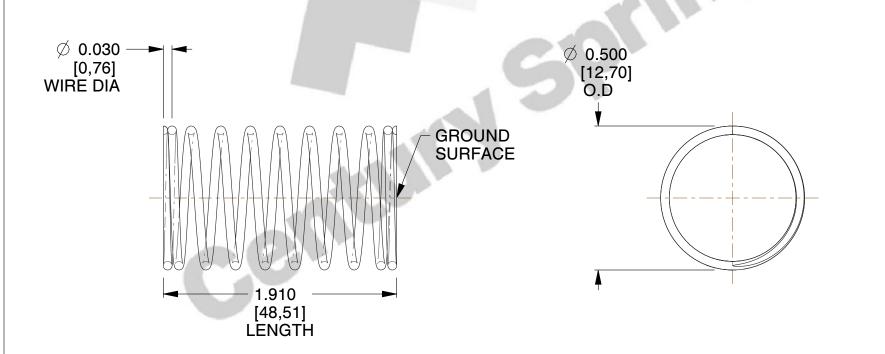

## **NOTES:**

1. Material : Stainless Steel 2. Finish : Glod Irridite

3. Ends : Closed and Ground

4. Total Coils: 10.000

5. Sugg. Max. Deflection: 0.590 (in)6. Sugg. Max. Load: 2.300 (lbs)

7. All Drawing Dimensions are in Inches [mm]

SCALE

3.000

COMPONENT

SPRINGS

11772

COMPRESSION SPRINGS

INCH [mm]

UNIT