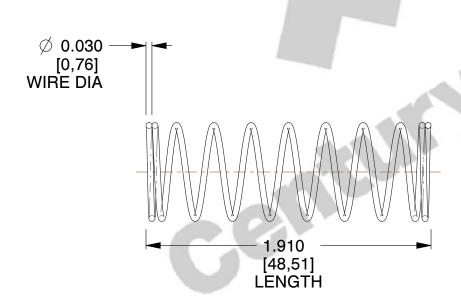

## **NOTES:**

1. Material: Spring Steel 2. Finish: Glod Irridite

3. Ends: Closed

4. Total Coils: 10.000

5. Sugg. Max. Deflection: 1.200 (in) 6. Sugg. Max. Load: 2.300 (lbs)

7. All Drawing Dimensions are in Inches [mm]