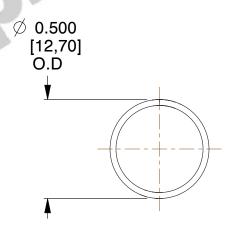

## **NOTES:**

1. Material: Spring Steel 2. Finish: Glod Irridite

3. Ends: Closed

4. Total Coils: 10.000

5. Sugg. Max. Deflection: 1.200 (in) 6. Sugg. Max. Load: 2.300 (lbs)

7. All Drawing Dimensions are in Inches [mm]