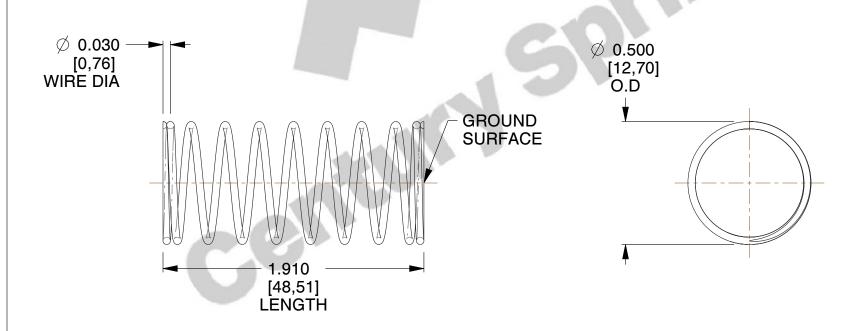

## **NOTES:**

1. Material : Spring Steel 2. Finish : Glod Irridite

3. Ends: Closed and Ground

4. Total Coils: 10.000

5. Sugg. Max. Deflection: 0.750 (in)6. Sugg. Max. Load: 2.300 (lbs)

7. All Drawing Dimensions are in Inches [mm]