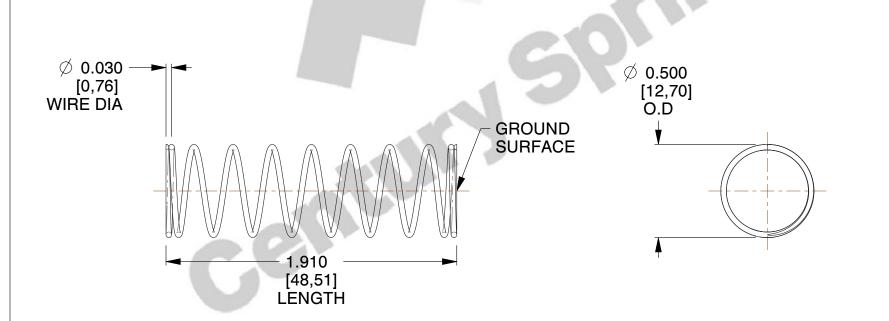

## **NOTES:**

1. Material : Spring Steel 2. Finish : Glod Irridite

3. Ends: Closed and Ground

4. Total Coils: 10.000

5. Sugg. Max. Deflection: 0.900 (in)6. Sugg. Max. Load: 2.300 (lbs)

7. All Drawing Dimensions are in Inches [mm]

SCALE

1.942

| 11772               |  |
|---------------------|--|
| COMPRESSION SPRINGS |  |

COMPONENT

UNIT
INCH [mm]
SHEET

1 of 1

**SPRINGS**