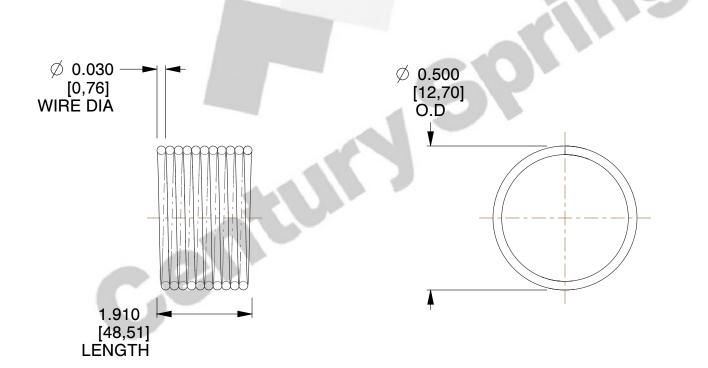

## **NOTES:**

1. Material : Spring Steel 2. Finish : Glod Irridite

3. Ends: Closed

4. Total Coils: 10.000

5. Sugg. Max. Deflection : 0.040 (in)6. Sugg. Max. Load : 2.300 (lbs)

7. All Drawing Dimensions are in Inches [mm]