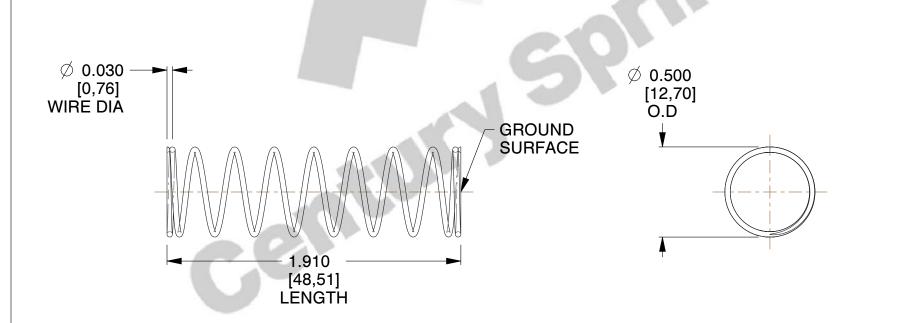

## **NOTES:**

1. Material : Stainless Steel

2. Finish : Glod Irridite

3. Ends: Closed and Ground

4. Total Coils: 10.000

5. Sugg. Max. Deflection: 0.240 (in) 6. Sugg. Max. Load: 2.300 (lbs)

7. All Drawing Dimensions are in Inches [mm]

SCALE

1.878

COMPONENT SPRINGS

11772

COMPRESSION SPRINGS

UNIT
INCH [mm]
SHEET