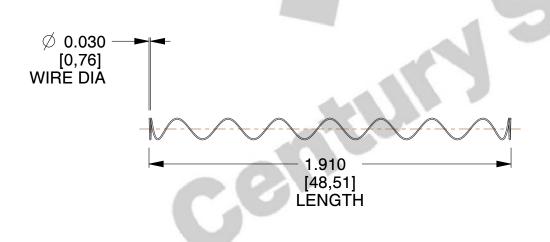

## **NOTES:**

1. Material : Spring Steel 2. Finish : Glod Irridite

3. Ends: Closed

4. Total Coils: 10.000

5. Sugg. Max. Deflection: 4.200 (in) 6. Sugg. Max. Load: 2.300 (lbs)

7. All Drawing Dimensions are in Inches [mm]