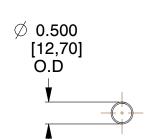

## **NOTES:**

1. Material : Spring Steel 2. Finish : Glod Irridite

3. Ends: Closed

4. Total Coils: 10.000

5. Sugg. Max. Deflection: 4.200 (in) 6. Sugg. Max. Load: 2.300 (lbs)

7. All Drawing Dimensions are in Inches [mm]