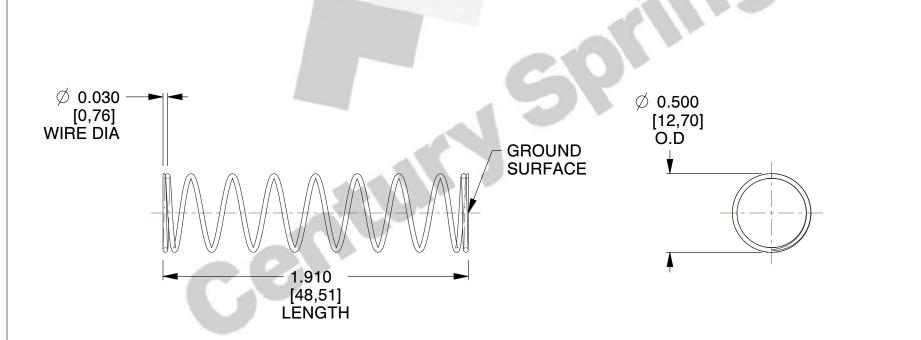

## **NOTES:**

1. Material : Stainless Steel

2. Finish: Glod Irridite

3. Ends: Closed and Ground

4. Total Coils: 10.000

5. Sugg. Max. Deflection: 0.550 (in)6. Sugg. Max. Load: 2.300 (lbs)

7. All Drawing Dimensions are in Inches [mm]