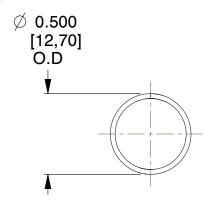

## **NOTES:**

1. Material: Music Wire 2. Finish: Glod Irridite

3. Ends: Closed

4. Total Coils: 10.000

5. Sugg. Max. Deflection: 1.000 (in) 6. Sugg. Max. Load: 2.300 (lbs)

7. All Drawing Dimensions are in Inches [mm]