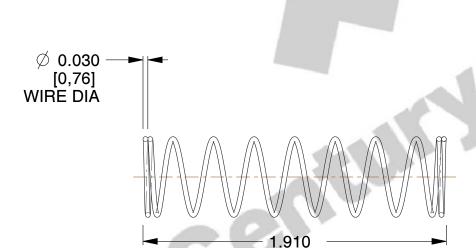

## **NOTES:**

1. Material: Music Wire 2. Finish: Glod Irridite

3. Ends: Closed

4. Total Coils: 10.000

5. Sugg. Max. Deflection: 1.000 (in) 6. Sugg. Max. Load: 2.300 (lbs)

7. All Drawing Dimensions are in Inches [mm]

[48,51] LENGTH

This file and any associated information and specifications are provided for reference and evaluation purposes only, and is subject to change without notice. MW Industries makes no representations, warranties or guarantees as to the appropriateness, accuracy, completeness, or suitability for any purpose, of the file, information or specifications. You are solely responsible for the use of the file, information or specifications.