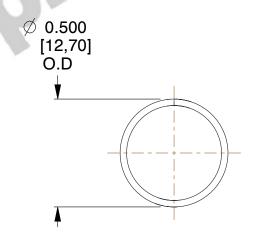

## **NOTES:**

1. Material: Stainless Steel

2. Finish: Glod Irridite

3. Ends: Closed

4. Total Coils: 10.000

5. Sugg. Max. Deflection: 1.100 (in) 6. Sugg. Max. Load: 2.300 (lbs)

7. All Drawing Dimensions are in Inches [mm]