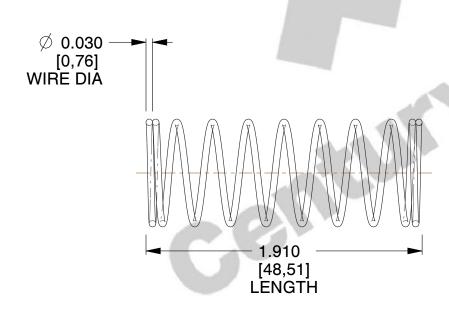

## **NOTES:**

1. Material: Stainless Steel

2. Finish: Glod Irridite

3. Ends: Closed

4. Total Coils: 10.000

5. Sugg. Max. Deflection: 1.100 (in) 6. Sugg. Max. Load: 2.300 (lbs)

7. All Drawing Dimensions are in Inches [mm]