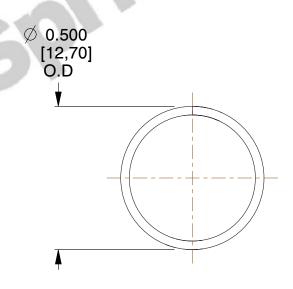

## **NOTES:**

1. Material: Stainless Steel

2. Finish: Glod Irridite

3. Ends: Closed

4. Total Coils: 10.000

5. Sugg. Max. Deflection: 0.730 (in) 6. Sugg. Max. Load: 2.300 (lbs)

7. All Drawing Dimensions are in Inches [mm]