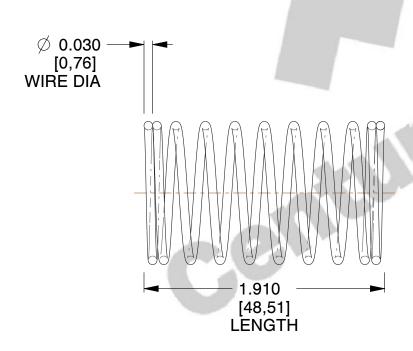

## **NOTES:**

1. Material: Stainless Steel

2. Finish: Glod Irridite

3. Ends: Closed

4. Total Coils: 10.000

5. Sugg. Max. Deflection: 0.730 (in) 6. Sugg. Max. Load: 2.300 (lbs)

7. All Drawing Dimensions are in Inches [mm]