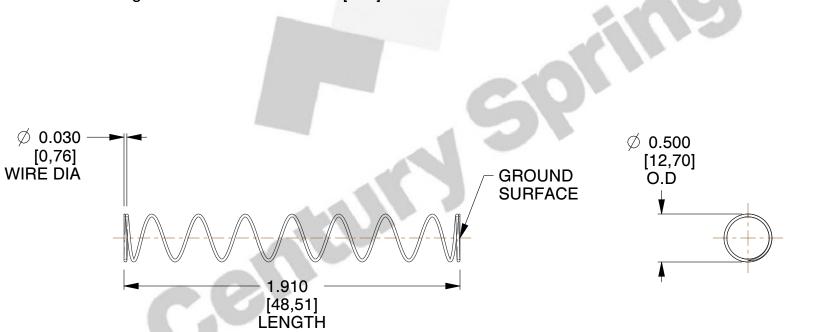

## **NOTES:**

Material : Spring Steel
 Finish : Glod Irridite

3. Ends: Closed and Ground

4. Total Coils: 10.000

5. Sugg. Max. Deflection: 1.400 (in) 6. Sugg. Max. Load: 2.300 (lbs)

7. All Drawing Dimensions are in Inches [mm]