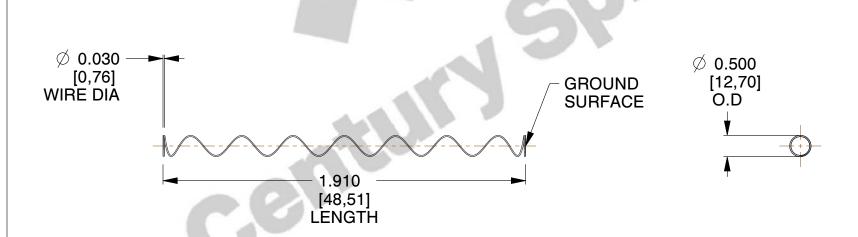

Material : Spring Steel
 Finish : Glod Irridite

3. Ends: Closed and Ground

4. Total Coils: 10.000

5. Sugg. Max. Deflection: 1.400 (in)

6. Sugg. Max. Load: 2.300 (lbs)

7. All Drawing Dimensions are in Inches [mm]