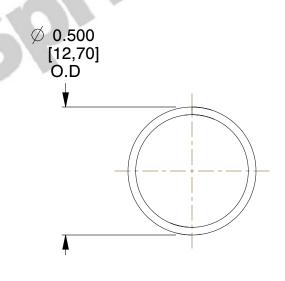

## **NOTES:**

1. Material : Music Wire 2. Finish : Glod Irridite

3. Ends: Closed

4. Total Coils: 10.000

5. Sugg. Max. Deflection: 0.630 (in) 6. Sugg. Max. Load: 2.300 (lbs)

7. All Drawing Dimensions are in Inches [mm]