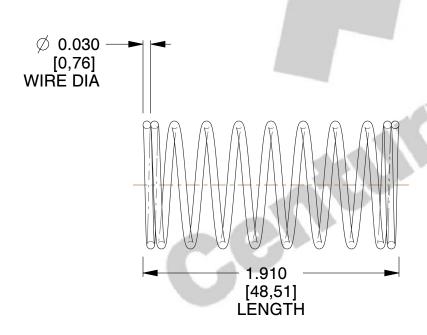

## **NOTES:**

1. Material : Music Wire 2. Finish : Glod Irridite

3. Ends: Closed

4. Total Coils: 10.000

5. Sugg. Max. Deflection: 0.630 (in) 6. Sugg. Max. Load: 2.300 (lbs)

7. All Drawing Dimensions are in Inches [mm]