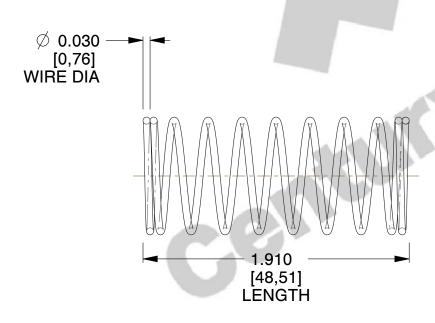

## **NOTES:**

1. Material: Stainless Steel

2. Finish: Glod Irridite

3. Ends: Closed

4. Total Coils: 10.000

5. Sugg. Max. Deflection: 0.900 (in) 6. Sugg. Max. Load : 2.300 (lbs)

7. All Drawing Dimensions are in Inches [mm]

SCALE

2.454

COMPONENT 11772 **COMPRESSION SPRINGS** 

UNIT INCH [mm] SHEET 1 of 1

**SPRINGS**