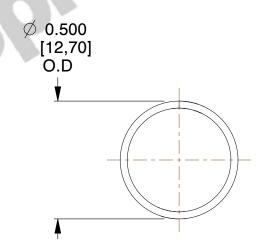

## **NOTES:**

1. Material: Stainless Steel

2. Finish: Glod Irridite

3. Ends: Closed

4. Total Coils: 10.000

5. Sugg. Max. Deflection: 0.900 (in) 6. Sugg. Max. Load : 2.300 (lbs)

7. All Drawing Dimensions are in Inches [mm]

SCALE

2.454

COMPONENT 11772 **COMPRESSION SPRINGS** 

UNIT INCH [mm] SHEET 1 of 1

**SPRINGS**