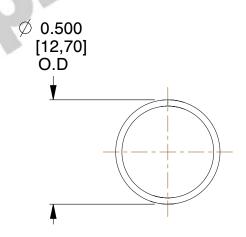

## **NOTES:**

Material : Spring Steel
 Finish : Glod Irridite

3. Ends: Closed

4. Total Coils: 10.000

5. Sugg. Max. Deflection: 0.360 (in)6. Sugg. Max. Load: 2.300 (lbs)

7. All Drawing Dimensions are in Inches [mm]