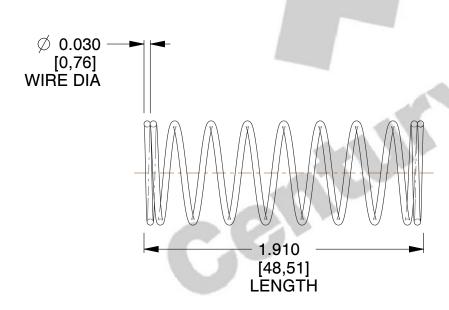

## **NOTES:**

Material : Spring Steel
 Finish : Glod Irridite

3. Ends: Closed

4. Total Coils: 10.000

5. Sugg. Max. Deflection: 0.360 (in)6. Sugg. Max. Load: 2.300 (lbs)

7. All Drawing Dimensions are in Inches [mm]