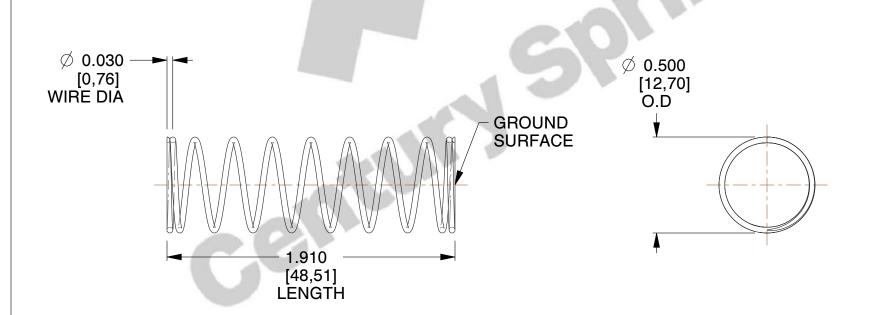

## **NOTES:**

Material : Spring Steel
Finish : Glod Irridite

3. Ends: Closed and Ground

4. Total Coils: 10.000

5. Sugg. Max. Deflection: 0.910 (in)6. Sugg. Max. Load: 2.300 (lbs)

7. All Drawing Dimensions are in Inches [mm]

SCALE

2.000

COMPONENT

11772

COMPRESSION SPRINGS

UNIT

**SPRINGS** 

INCH [mm]