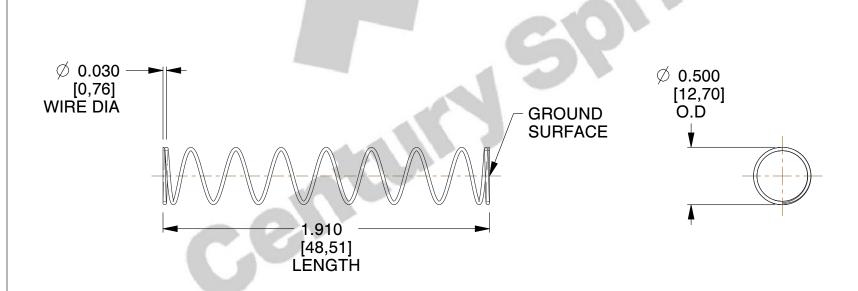

## **NOTES:**

1. Material : Spring Steel 2. Finish : Glod Irridite

3. Ends: Closed and Ground

4. Total Coils: 10.000

5. Sugg. Max. Deflection: 2.400 (in)6. Sugg. Max. Load: 2.300 (lbs)

7. All Drawing Dimensions are in Inches [mm]

SCALE

1.198

| COMPONENT           | SPRINGS |          |
|---------------------|---------|----------|
| 11772               |         | UNIT     |
|                     |         | INCH [mm |
| COMPRESSION SPRINGS |         | SHEET    |
|                     |         |          |