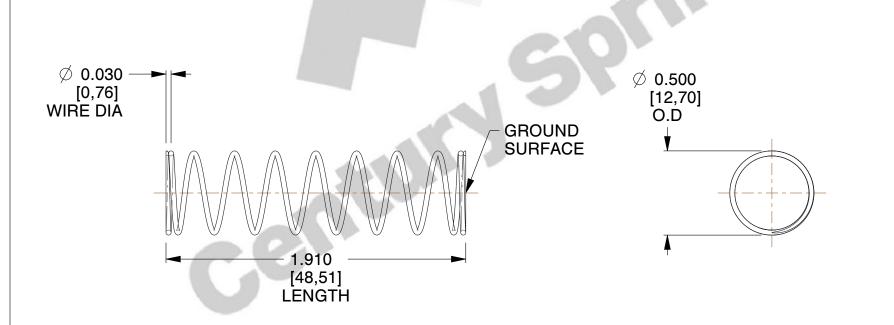

## **NOTES:**

1. Material : Spring Steel 2. Finish : Glod Irridite

3. Ends: Closed and Ground

4. Total Coils: 10.000

5. Sugg. Max. Deflection: 0.510 (in) 6. Sugg. Max. Load: 2.300 (lbs)

7. All Drawing Dimensions are in Inches [mm]

SCALE

1.754

COMPONENT SPRINGS

11772

COMPRESSION SPRINGS

SPRINGS

UNIT
INCH [mm]
SHEET
1 of 1