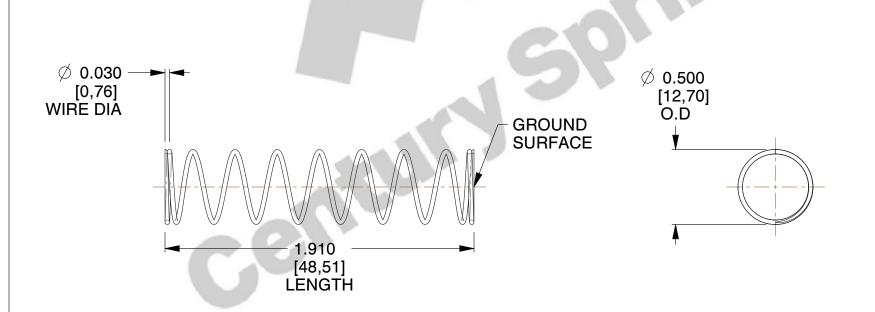

## **NOTES:**

1. Material : Spring Steel 2. Finish : Glod Irridite

3. Ends: Closed and Ground

4. Total Coils: 10.000

5. Sugg. Max. Deflection: 1.500 (in)6. Sugg. Max. Load: 2.300 (lbs)

7. All Drawing Dimensions are in Inches [mm]