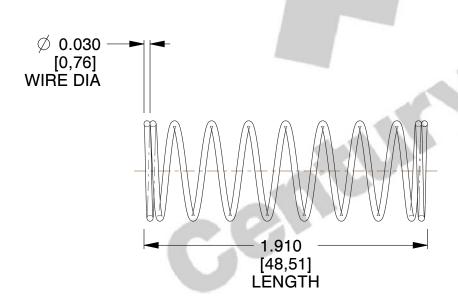

## **NOTES:**

Material : Spring Steel
 Finish : Glod Irridite

3. Ends: Closed

4. Total Coils: 10.000

5. Sugg. Max. Deflection: 0.340 (in) 6. Sugg. Max. Load: 2.300 (lbs)

7. All Drawing Dimensions are in Inches [mm]