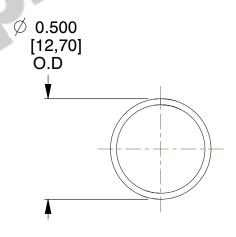

## **NOTES:**

Material : Spring Steel
 Finish : Glod Irridite

3. Ends: Closed

4. Total Coils: 10.000

5. Sugg. Max. Deflection: 0.340 (in) 6. Sugg. Max. Load: 2.300 (lbs)

7. All Drawing Dimensions are in Inches [mm]