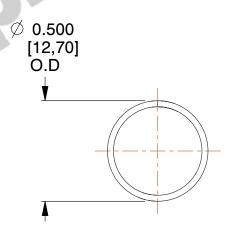

## **NOTES:**

1. Material: Spring Steel 2. Finish: Glod Irridite

3. Ends: Closed

4. Total Coils: 10.000

5. Sugg. Max. Deflection: 1.200 (in) 6. Sugg. Max. Load: 2.300 (lbs)

7. All Drawing Dimensions are in Inches [mm]