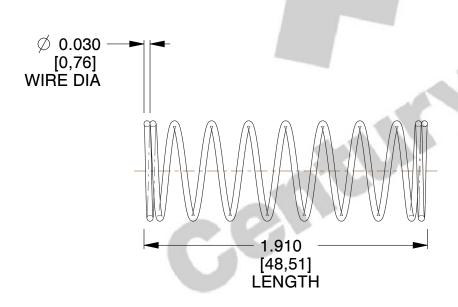

## **NOTES:**

1. Material: Spring Steel 2. Finish: Glod Irridite

3. Ends: Closed

4. Total Coils: 10.000

5. Sugg. Max. Deflection: 1.200 (in) 6. Sugg. Max. Load: 2.300 (lbs)

7. All Drawing Dimensions are in Inches [mm]