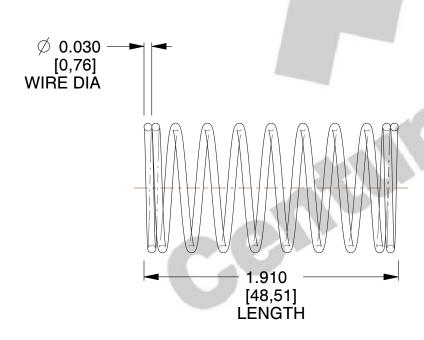

## **NOTES:**

Material : Hard Drawn
Finish : Glod Irridite

3. Ends: Closed

4. Total Coils: 10.000

5. Sugg. Max. Deflection: 0.130 (in) 6. Sugg. Max. Load: 2.300 (lbs)

7. All Drawing Dimensions are in Inches [mm]