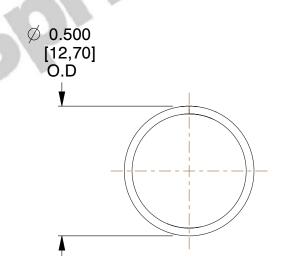

## **NOTES:**

Material : Hard Drawn
Finish : Glod Irridite

3. Ends: Closed

4. Total Coils: 10.000

5. Sugg. Max. Deflection: 0.130 (in) 6. Sugg. Max. Load: 2.300 (lbs)

7. All Drawing Dimensions are in Inches [mm]