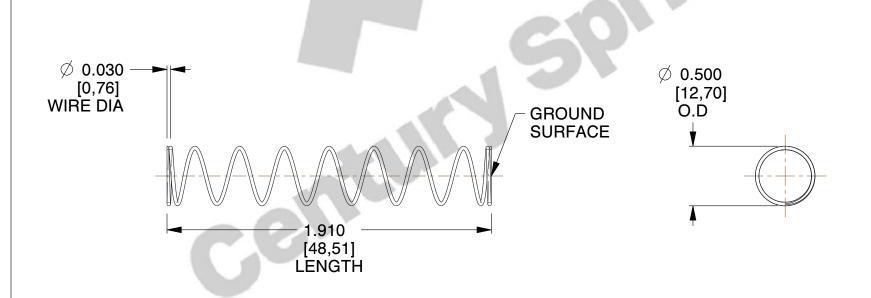

## **NOTES:**

1. Material: Hard Drawn 2. Finish: Glod Irridite

3. Ends: Closed and Ground

4. Total Coils: 10.000

5. Sugg. Max. Deflection: 0.870 (in) 6. Sugg. Max. Load : 2.300 (lbs)

7. All Drawing Dimensions are in Inches [mm]

SCALE

1.242

| COMPONENT       | SPRINGS |           |
|-----------------|---------|-----------|
| 11772           |         | UNIT      |
|                 |         | INCH [mm] |
| COMPRESSION SPF | PRINGS  | SHEET     |
|                 |         | 1 of 1    |