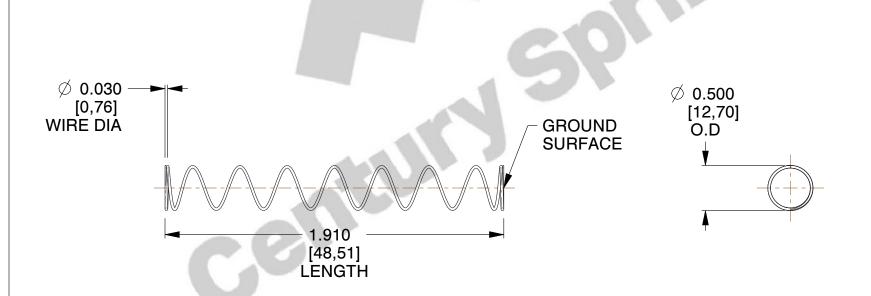

## **NOTES:**

Material : Hard Drawn
 Finish : Glod Irridite

3. Ends: Closed and Ground

4. Total Coils: 10.000

5. Sugg. Max. Deflection: 0.550 (in)6. Sugg. Max. Load: 2.300 (lbs)

7. All Drawing Dimensions are in Inches [mm]