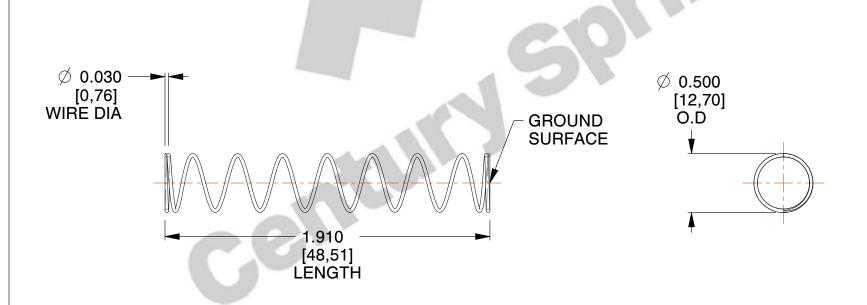

## **NOTES:**

Material : Hard Drawn
 Finish : Glod Irridite

3. Ends: Closed and Ground

4. Total Coils: 10.000

5. Sugg. Max. Deflection: 0.780 (in)6. Sugg. Max. Load: 2.300 (lbs)

7. All Drawing Dimensions are in Inches [mm]