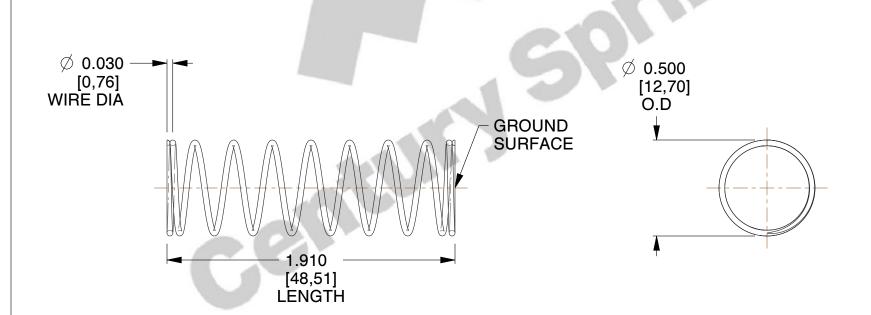

## **NOTES:**

Material : Hard Drawn
 Finish : Glod Irridite

3. Ends: Closed and Ground

4. Total Coils: 10.000

5. Sugg. Max. Deflection: 0.270 (in)6. Sugg. Max. Load: 2.300 (lbs)

7. All Drawing Dimensions are in Inches [mm]