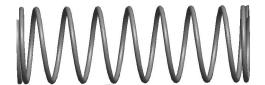

## **NOTES:**

Material : Hard Drawn
 Finish : Glod Irridite

3. Ends: Closed and Ground

4. Total Coils: 10.000

5. Sugg. Max. Deflection: 0.270 (in)6. Sugg. Max. Load: 2.300 (lbs)

7. All Drawing Dimensions are in Inches [mm]